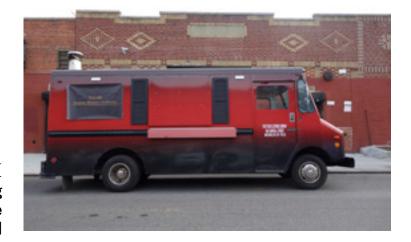

## OUR SETUP OPTIONS

TRUCK 20 feet long

8.5 feet wide 9 feet 10 inches tall

CART

9 feet long 6.5 feet wide 9.5 feet tall