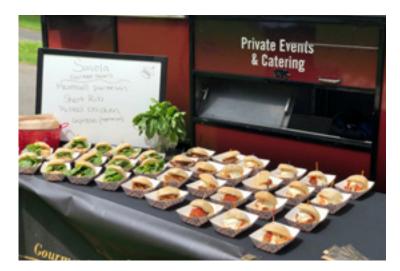

GOURMET MINIATURE SANDWICHES

# MINI GOURMET SANDWICHES: PORK / BEEF

MEATBALL PARM

**PROSCIUTTO** 

PULLED PORK

SHORTRIB