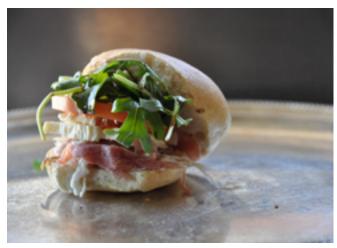

# MINI GOURMET SANDWICHES: PORK / BEEF

MEATBALL PARM

**PROSCIUTTO** 

PULLED PORK

SHORTRIB