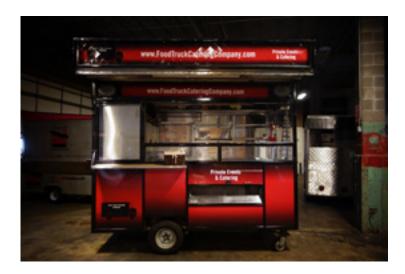

## OUR SETUP OPTIONS

TRUCK 20 feet long

8.5 feet wide 9 feet 10 inches tall

CART

9 feet long 6.5 feet wide 9.5 feet tall